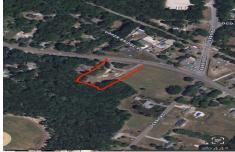

Berger Realty, Inc 1330 Bay Avenue Ocean City, NJ 08226 609-391-1330/609-391-1300 info@bergerrealty.com

940 Route 50, Petersburg, NJ, 08270

Price \$199,000.00

| 2 110            | PROPERTY DETAILS                                                  |                          |
|------------------|-------------------------------------------------------------------|--------------------------|
| Carlo Mara Carlo | Total Rooms<br>Bedrooms<br>Baths Full<br>Baths Half<br>Year Built | 0<br>0<br>0              |
|                  | Type Block Number Listing # Taxes                                 | 451<br>583039<br>2467.00 |

## **COMMENTS**

Over an acre in Upper Township to build your dream home!! cleared lot ready to go with well + septic permits and septic drawings. OCHS and Upper Township school district! 1.37 acres. survey on file...