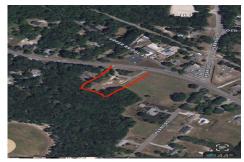

Price \$199,000.00

940 Route 50, Petersburg, NJ, 08270

PROPERTY DETAILS

 Total Rooms

 Bedrooms
 0

 Baths Full
 0

 Baths Half
 0

 Year Built
 0

## COMMENTS

Over an acre in Upper Township to build your dream home!! cleared lot ready to go with well + septic permits and septic drawings. OCHS and Upper Township school district! 1.37 acres. survey on file...