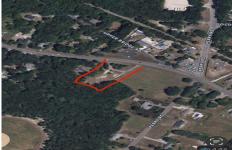

Price \$199,000.00

940 Route 50, Petersburg, NJ, 08270

PROPERTY DETAILS

Total Rooms

Bedrooms 0

Baths Full 0

Baths Half 0

Year Built

## COMMENTS

Over an acre in Upper Township to build your dream home!! cleared lot ready to go with well + septic permits and septic drawings. OCHS and Upper Township school district! 1.37 acres. survey on file...