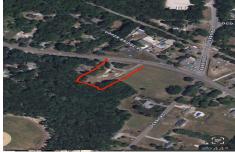

Berger Realty, Inc.
3160 Asbury Avenue
Ocean City, NJ 08226
1-877-237-4371/609-399-0076
info@bergerrealty.com

PROPERTY DETAILS

940 Route 50, Petersburg, NJ, 08270

Price \$199,000.00

|      | T NOT ENTI DETA | ileo    |
|------|-----------------|---------|
|      | Total Rooms     |         |
|      | Bedrooms        | 0       |
|      | Baths Full      | 0       |
|      | Baths Half      | 0       |
| 3    | Year Built      |         |
|      | Туре            |         |
| =    | Block Number    | 451     |
|      | Listing #       | 583039  |
| Á    | Taxes           | 2467.00 |
| - 23 |                 |         |

## **COMMENTS**

Over an acre in Upper Township to build your dream home!! cleared lot ready to go with well + septic permits and septic drawings. OCHS and Upper Township school district! 1.37 acres. survey on file...