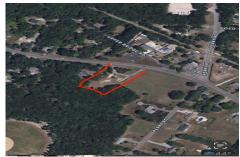

## **COMMENTS**

Over an acre in Upper Township to build your dream home!! cleared lot ready to go with well + septic permits and septic drawings. OCHS and Upper Township school district! 1.37 acres. survey on file...

## COMMENTS

Over an acre in Upper Township to build your dream home!! cleared lot ready to go with well + septic permits and septic drawings. OCHS and Upper Township school district! 1.37 acres. survey on file...