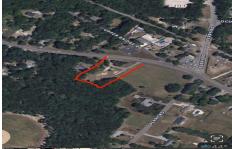

## **COMMENTS**

Over an acre in Upper Township to build your dream home!! cleared lot ready to go with well + septic permits and septic drawings. OCHS and Upper Township school district! 1.37 acres. survey on file...

## COMMENTS

Over an acre in Upper Township to build your dream home!! cleared lot ready to go with well + septic permits and septic drawings. OCHS and Upper Township school district! 1.37 acres. survey on file...