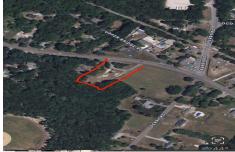

## **COMMENTS**

Over an acre in Upper Township to build your dream home!! cleared lot ready to go with well + septic permits and septic drawings. OCHS and Upper Township school district! 1.37 acres. survey on file...

## **PROPERTY FEATURES**