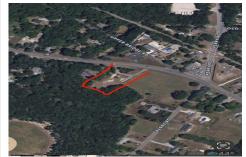

## COMMENTS

Over an acre in Upper Township to build your dream home!! cleared lot ready to go with well + septic permits and septic drawings. OCHS and Upper Township school district! 1.37 acres. survey on file...

## **PROPERTY FEATURES**