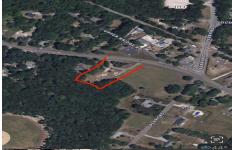

### **COMMENTS**

Over an acre in Upper Township to build your dream home!! cleared lot ready to go with well + septic permits and septic drawings. OCHS and Upper Township school district! 1.37 acres. survey on file...

### **PROPERTY FEATURES**