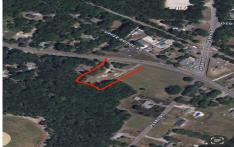

### COMMENTS

Over an acre in Upper Township to build your dream home!! cleared lot ready to go with well + septic permits and septic drawings. OCHS and Upper Township school district! 1.37 acres. survey on file...

### **PROPERTY FEATURES**