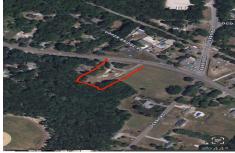

Berger Realty, Inc.
3160 Asbury Avenue
Ocean City, NJ 08226
1-877-237-4371/609-399-0076
info@bergerrealty.com

PROPERTY DETAILS

940 Route 50, Petersburg, NJ, 08270

Price \$199,000.00

|    | PROPERTI DETAILS |         |
|----|------------------|---------|
| S  | Total Rooms      |         |
| S. | Bedrooms         | 0       |
|    | Baths Full       | 0       |
|    | Baths Half       | 0       |
|    | Year Built       |         |
|    | Type             |         |
| 3  | Block Number     | 451     |
|    | Listing #        | 583039  |
| á  | Taxes            | 2467.00 |
|    |                  |         |

### **COMMENTS**

Over an acre in Upper Township to build your dream home!! cleared lot ready to go with well + septic permits and septic drawings. OCHS and Upper Township school district! 1.37 acres. survey on file...