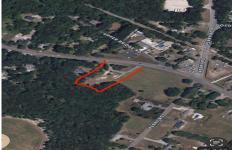

Price \$199,000.00

940 Route 50, Petersburg, NJ, 08270

PROPERTY DETAILS

| Total Rooms  |         |
|--------------|---------|
| Bedrooms     | 0       |
| Baths Full   | 0       |
| Baths Half   | 0       |
| Year Built   |         |
| Туре         |         |
| Block Number | 451     |
| Listing #    | 583039  |
| Taxes        | 2467.00 |

# **COMMENTS**

Over an acre in Upper Township to build your dream home!! cleared lot ready to go with well + septic permits and septic drawings. OCHS and Upper Township school district! 1.37 acres. survey on file...