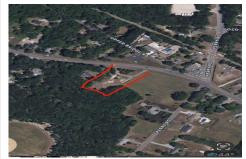

## **COMMENTS**

Over an acre in Upper Township to build your dream home!! cleared lot ready to go with well + septic permits and septic drawings. OCHS and Upper Township school district! 1.37 acres. survey on file...

## COMMENTS

Over an acre in Upper Township to build your dream home!! cleared lot ready to go with well + septic permits and septic drawings. OCHS and Upper Township school district! 1.37 acres. survey on file...