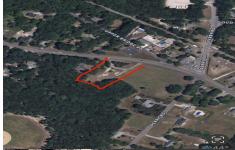

# **COMMENTS**

Over an acre in Upper Township to build your dream home!! cleared lot ready to go with well + septic permits and septic drawings. OCHS and Upper Township school district! 1.37 acres. survey on file...