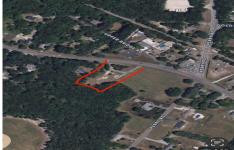

# COMMENTS

Over an acre in Upper Township to build your dream home!! cleared lot ready to go with well + septic permits and septic drawings. OCHS and Upper Township school district! 1.37 acres. survey on file...