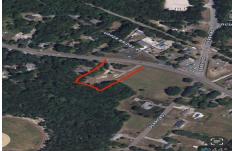

## **COMMENTS**

Over an acre in Upper Township to build your dream home!! cleared lot ready to go with well + septic permits and septic drawings. OCHS and Upper Township school district! 1.37 acres. survey on file...