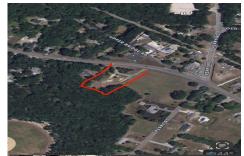

# **COMMENTS**

Over an acre in Upper Township to build your dream home!! cleared lot ready to go with well + septic permits and septic drawings. OCHS and Upper Township school district! 1.37 acres. survey on file...