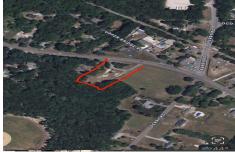

## **COMMENTS**

Over an acre in Upper Township to build your dream home!! cleared lot ready to go with well + septic permits and septic drawings. OCHS and Upper Township school district! 1.37 acres. survey on file...

## COMMENTS

Over an acre in Upper Township to build your dream home!! cleared lot ready to go with well + septic permits and septic drawings. OCHS and Upper Township school district! 1.37 acres. survey on file...