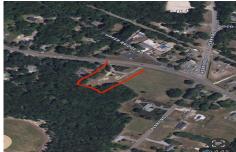

## **COMMENTS**

Over an acre in Upper Township to build your dream home!! cleared lot ready to go with well + septic permits and septic drawings. OCHS and Upper Township school district! 1.37 acres. survey on file...

## COMMENTS

Over an acre in Upper Township to build your dream home!! cleared lot ready to go with well + septic permits and septic drawings. OCHS and Upper Township school district! 1.37 acres. survey on file...