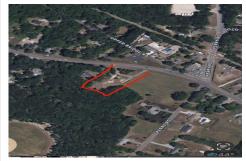

# **COMMENTS**

Over an acre in Upper Township to build your dream home!! cleared lot ready to go with well + septic permits and septic drawings. OCHS and Upper Township school district! 1.37 acres. survey on file...

# COMMENTS

Over an acre in Upper Township to build your dream home!! cleared lot ready to go with well + septic permits and septic drawings. OCHS and Upper Township school district! 1.37 acres. survey on file...