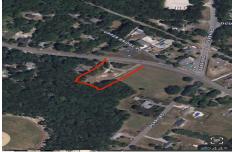

## **COMMENTS**

Over an acre in Upper Township to build your dream home!! cleared lot ready to go with well + septic permits and septic drawings. OCHS and Upper Township school district! 1.37 acres. survey on file...

## COMMENTS

Over an acre in Upper Township to build your dream home!! cleared lot ready to go with well + septic permits and septic drawings. OCHS and Upper Township school district! 1.37 acres. survey on file...