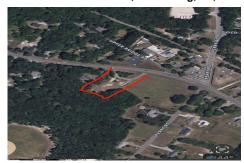

## **COMMENTS**

Over an acre in Upper Township to build your dream home!! cleared lot ready to go with well + septic permits and septic drawings. OCHS and Upper Township school district! 1.37 acres. survey on file...

## COMMENTS

Over an acre in Upper Township to build your dream home!! cleared lot ready to go with well + septic permits and septic drawings. OCHS and Upper Township school district! 1.37 acres. survey on file...