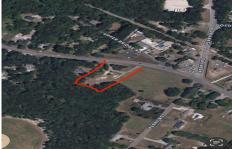

## **COMMENTS**

Over an acre in Upper Township to build your dream home!! cleared lot ready to go with well + septic permits and septic drawings. OCHS and Upper Township school district! 1.37 acres. survey on file...

## COMMENTS

Over an acre in Upper Township to build your dream home!! cleared lot ready to go with well + septic permits and septic drawings. OCHS and Upper Township school district! 1.37 acres. survey on file...