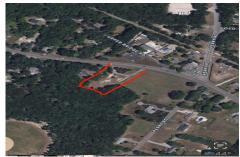

## **COMMENTS**

Over an acre in Upper Township to build your dream home!! cleared lot ready to go with well + septic permits and septic drawings. OCHS and Upper Township school district! 1.37 acres. survey on file...

# **COMMENTS**

Over an acre in Upper Township to build your dream home!! cleared lot ready to go with well + septic permits and septic drawings. OCHS and Upper Township school district! 1.37 acres. survey on file...