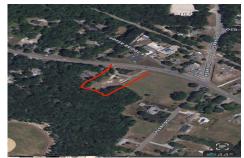

### **COMMENTS**

Over an acre in Upper Township to build your dream home!! cleared lot ready to go with well + septic permits and septic drawings. OCHS and Upper Township school district! 1.37 acres. survey on file...

### COMMENTS

Over an acre in Upper Township to build your dream home!! cleared lot ready to go with well + septic permits and septic drawings. OCHS and Upper Township school district! 1.37 acres. survey on file...