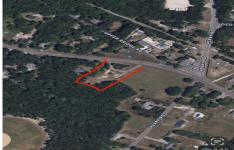

# COMMENTS

Over an acre in Upper Township to build your dream home!! cleared lot ready to go with well + septic permits and septic drawings. OCHS and Upper Township school district! 1.37 acres. survey on file...