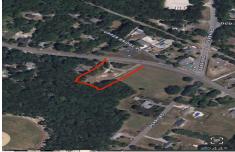

# **COMMENTS**

Over an acre in Upper Township to build your dream home!! cleared lot ready to go with well + septic permits and septic drawings. OCHS and Upper Township school district! 1.37 acres. survey on file...

940 Route 50, Petersburg, NJ, 08270

Price \$199,000.00

PROPERTY DETAILS

Total Rooms
Bedrooms 0
Baths Full 0
Baths Half 0
Year Built
Type
Block Number 451
Listing # 583039
Taxes 2467.00