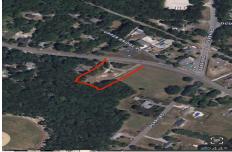

## **COMMENTS**

Over an acre in Upper Township to build your dream home!! cleared lot ready to go with well + septic permits and septic drawings. OCHS and Upper Township school district! 1.37 acres. survey on file...