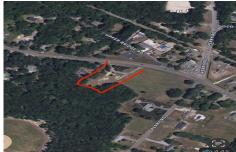

## COMMENTS

Over an acre in Upper Township to build your dream home!! cleared lot ready to go with well + septic permits and septic drawings. OCHS and Upper Township school district! 1.37 acres. survey on file...