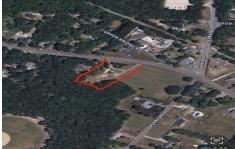

## **COMMENTS**

Over an acre in Upper Township to build your dream home!! cleared lot ready to go with well + septic permits and septic drawings. OCHS and Upper Township school district! 1.37 acres. survey on file...

## COMMENTS

Over an acre in Upper Township to build your dream home!! cleared lot ready to go with well + septic permits and septic drawings. OCHS and Upper Township school district! 1.37 acres. survey on file...