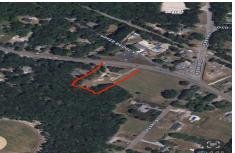

## COMMENTS

Over an acre in Upper Township to build your dream home!! cleared lot ready to go with well + septic permits and septic drawings. OCHS and Upper Township school district! 1.37 acres. survey on file...