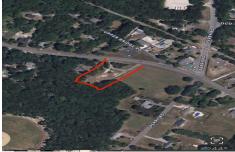

## **COMMENTS**

Over an acre in Upper Township to build your dream home!! cleared lot ready to go with well + septic permits and septic drawings. OCHS and Upper Township school district! 1.37 acres. survey on file...