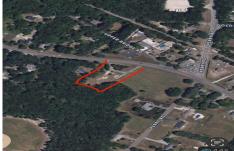

## **COMMENTS**

Over an acre in Upper Township to build your dream home!! cleared lot ready to go with well + septic permits and septic drawings. OCHS and Upper Township school district! 1.37 acres. survey on file...

## COMMENTS

Over an acre in Upper Township to build your dream home!! cleared lot ready to go with well + septic permits and septic drawings. OCHS and Upper Township school district! 1.37 acres. survey on file...