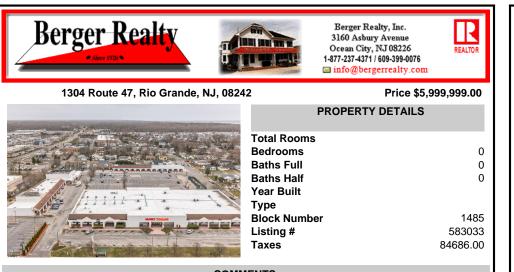

# COMMENTS

Welcome to "The Village Shoppes!" a rare opportunity to own a prime piece of commercial real estate in the up and coming area of Rio Grande. This expansive property spans 5 acres and features a total lot size of 18,526 square feet, offering a wide variety of commercial units spread throughout 3 buildings. With over 30+ commercial units this property presents a multitud...