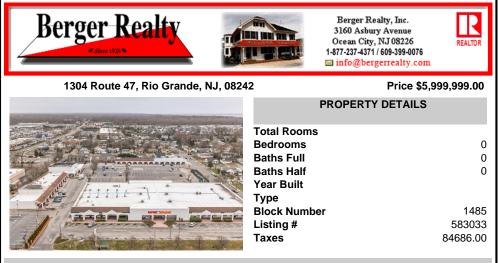

## COMMENTS

Welcome to "The Village Shoppes!" a rare opportunity to own a prime piece of commercial real estate in the up and coming area of Rio Grande. This expansive property spans 5 acres and features a total lot size of 18,526 square feet, offering a wide variety of commercial units spread throughout 3 buildings. With over 30+ commercial units this property presents a multitud...