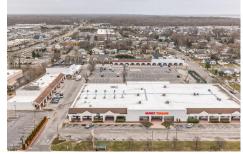

# **COMMENTS**

Welcome to "The Village Shoppes!" a rare opportunity to own a prime piece of commercial real estate in the up and coming area of Rio Grande. This expansive property spans 5 acres and features a total lot size of 18,526 square feet, offering a wide variety of commercial units spread throughout 3 buildings. With over 30+ commercial units this property presents a multitud...