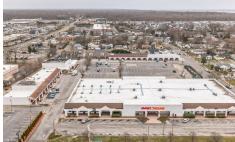

# **COMMENTS**

Welcome to "The Village Shoppes!" a rare opportunity to own a prime piece of commercial real estate in the up and coming area of Rio Grande. This expansive property spans 5 acres and features a total lot size of 18,526 square feet, offering a wide variety of commercial units spread throughout 3 buildings. With over 30+ commercial units this property presents a multitud...

# COMMENTS

Welcome to "The Village Shoppes!" a rare opportunity to own a prime piece of commercial real estate in the up and coming area of Rio Grande. This expansive property spans 5 acres and features a total lot size of 18,526 square feet, offering a wide variety of commercial units spread throughout 3 buildings. With over 30+ commercial units this property presents a multitud...