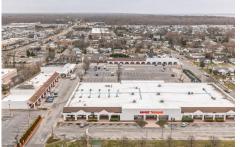

# **COMMENTS**

Welcome to "The Village Shoppes!" a rare opportunity to own a prime piece of commercial real estate in the up and coming area of Rio Grande. This expansive property spans 5 acres and features a total lot size of 18,526 square feet, offering a wide variety of commercial units spread throughout 3 buildings. With over 30+ commercial units this property presents a multitud...

# COMMENTS

Welcome to "The Village Shoppes!" a rare opportunity to own a prime piece of commercial real estate in the up and coming area of Rio Grande. This expansive property spans 5 acres and features a total lot size of 18,526 square feet, offering a wide variety of commercial units spread throughout 3 buildings. With over 30+ commercial units this property presents a multitud...