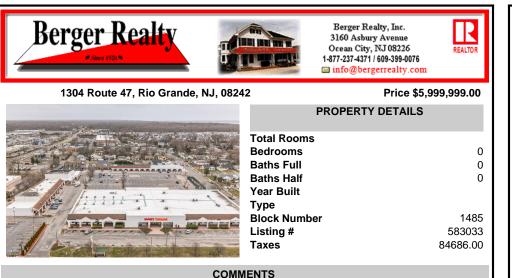

COMMENTS

Welcome to "The Village Shoppes!" a rare opportunity to own a prime piece of commercial real estate in the up and coming area of Rio Grande. This expansive property spans 5 acres and features a total lot size of 18,526 square feet, offering a wide variety of commercial units spread throughout 3 buildings. With over 30+ commercial units this property presents a multitud...

## COMMENTS

Welcome to "The Village Shoppes!" a rare opportunity to own a prime piece of commercial real estate in the up and coming area of Rio Grande. This expansive property spans 5 acres and features a total lot size of 18,526 square feet, offering a wide variety of commercial units spread throughout 3 buildings. With over 30+ commercial units this property presents a multitud...