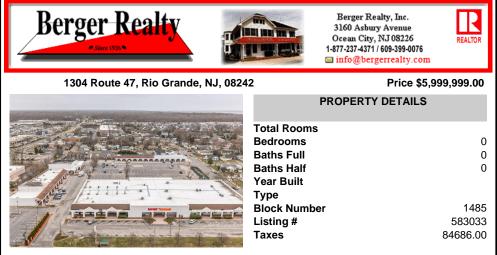

COMMENTS

Welcome to "The Village Shoppes!" a rare opportunity to own a prime piece of commercial real estate in the up and coming area of Rio Grande. This expansive property spans 5 acres and features a total lot size of 18,526 square feet, offering a wide variety of commercial units spread throughout 3 buildings. With over 30+ commercial units this property presents a multitud...

## COMMENTS

Welcome to "The Village Shoppes!" a rare opportunity to own a prime piece of commercial real estate in the up and coming area of Rio Grande. This expansive property spans 5 acres and features a total lot size of 18,526 square feet, offering a wide variety of commercial units spread throughout 3 buildings. With over 30+ commercial units this property presents a multitud...