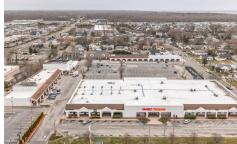

## **COMMENTS**

Welcome to "The Village Shoppes!" a rare opportunity to own a prime piece of commercial real estate in the up and coming area of Rio Grande. This expansive property spans 5 acres and features a total lot size of 18,526 square feet, offering a wide variety of commercial units spread throughout 3 buildings. With over 30+ commercial units this property presents a multitud...

1304 Route 47, Rio Grande, NJ, 08242

Price \$5,999,999.00

## COMMENTS

Welcome to "The Village Shoppes!" a rare opportunity to own a prime piece of commercial real estate in the up and coming area of Rio Grande. This expansive property spans 5 acres and features a total lot size of 18,526 square feet, offering a wide variety of commercial units spread throughout 3 buildings. With over 30+ commercial units this property presents a multitud...