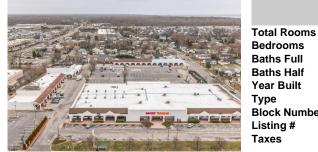

Berger Realty, Inc. 3160 Asbury Avenue Ocean City, NJ 08226 1-877-237-4371/609-399-0076 info@bergerrealty.com

PROPERTY DETAILS

1304 Route 47, Rio Grande, NJ, 08242

Price \$5,999,999.00

| Total Rooms  |          |
|--------------|----------|
| Bedrooms     | 0        |
| Baths Full   | 0        |
| Baths Half   | 0        |
| Year Built   |          |
| Туре         |          |
| Block Number | 1485     |
| Listing #    | 583033   |
| Taxes        | 84686.00 |

# PROPERTY DETAILS

 Baths Full
 0

 Baths Half
 0

 Year Built
 7

 Type
 1485

 Block Number
 1485

 Listing #
 583033

 Taxes
 84686.00