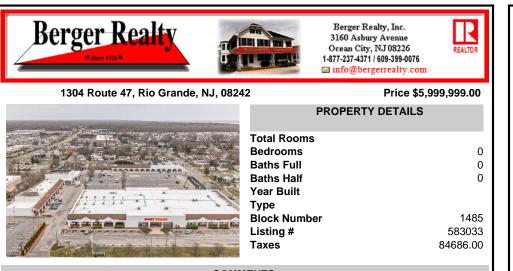

COMMENTS

Welcome to "The Village Shoppes!" a rare opportunity to own a prime piece of commercial real estate in the up and coming area of Rio Grande. This expansive property spans 5 acres and features a total lot size of 18,526 square feet, offering a wide variety of commercial units spread throughout 3 buildings. With over 30+ commercial units this property presents a multitud...

## COMMENTS

Welcome to "The Village Shoppes!" a rare opportunity to own a prime piece of commercial real estate in the up and coming area of Rio Grande. This expansive property spans 5 acres and features a total lot size of 18,526 square feet, offering a wide variety of commercial units spread throughout 3 buildings. With over 30+ commercial units this property presents a multitud...