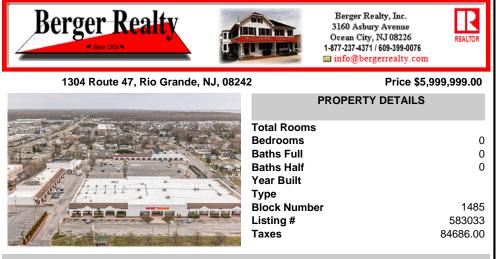

COMMENTS

Welcome to "The Village Shoppes!" a rare opportunity to own a prime piece of commercial real estate in the up and coming area of Rio Grande. This expansive property spans 5 acres and features a total lot size of 18,526 square feet, offering a wide variety of commercial units spread throughout 3 buildings. With over 30+ commercial units this property presents a multitud...

## COMMENTS

Welcome to "The Village Shoppes!" a rare opportunity to own a prime piece of commercial real estate in the up and coming area of Rio Grande. This expansive property spans 5 acres and features a total lot size of 18,526 square feet, offering a wide variety of commercial units spread throughout 3 buildings. With over 30+ commercial units this property presents a multitud...