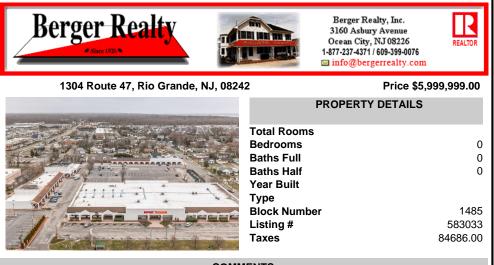

## COMMENTS

Welcome to "The Village Shoppes!" a rare opportunity to own a prime piece of commercial real estate in the up and coming area of Rio Grande. This expansive property spans 5 acres and features a total lot size of 18,526 square feet, offering a wide variety of commercial units spread throughout 3 buildings. With over 30+ commercial units this property presents a multitud...