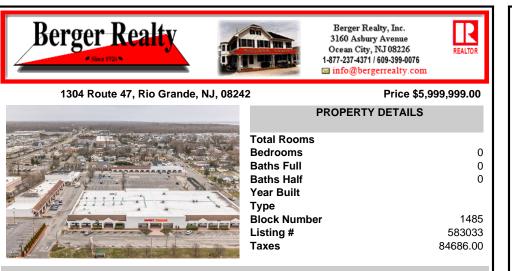

## COMMENTS

Welcome to "The Village Shoppes!" a rare opportunity to own a prime piece of commercial real estate in the up and coming area of Rio Grande. This expansive property spans 5 acres and features a total lot size of 18,526 square feet, offering a wide variety of commercial units spread throughout 3 buildings. With over 30+ commercial units this property presents a multitud...