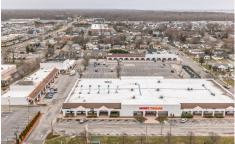

# **COMMENTS**

Welcome to "The Village Shoppes!" a rare opportunity to own a prime piece of commercial real estate in the up and coming area of Rio Grande. This expansive property spans 5 acres and features a total lot size of 18,526 square feet, offering a wide variety of commercial units spread throughout 3 buildings. With over 30+ commercial units this property presents a multitud...

# COMMENTS

Welcome to "The Village Shoppes!" a rare opportunity to own a prime piece of commercial real estate in the up and coming area of Rio Grande. This expansive property spans 5 acres and features a total lot size of 18,526 square feet, offering a wide variety of commercial units spread throughout 3 buildings. With over 30+ commercial units this property presents a multitud...