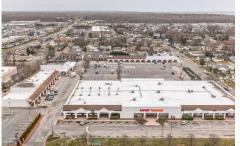

# **COMMENTS**

Welcome to "The Village Shoppes!" a rare opportunity to own a prime piece of commercial real estate in the up and coming area of Rio Grande. This expansive property spans 5 acres and features a total lot size of 18,526 square feet, offering a wide variety of commercial units spread throughout 3 buildings. With over 30+ commercial units this property presents a multitud...

# COMMENTS

Welcome to "The Village Shoppes!" a rare opportunity to own a prime piece of commercial real estate in the up and coming area of Rio Grande. This expansive property spans 5 acres and features a total lot size of 18,526 square feet, offering a wide variety of commercial units spread throughout 3 buildings. With over 30+ commercial units this property presents a multitud...