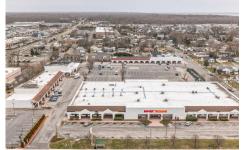

# **COMMENTS**

Welcome to "The Village Shoppes!" a rare opportunity to own a prime piece of commercial real estate in the up and coming area of Rio Grande. This expansive property spans 5 acres and features a total lot size of 18,526 square feet, offering a wide variety of commercial units spread throughout 3 buildings. With over 30+ commercial units this property presents a multitud...

# COMMENTS

Welcome to "The Village Shoppes!" a rare opportunity to own a prime piece of commercial real estate in the up and coming area of Rio Grande. This expansive property spans 5 acres and features a total lot size of 18,526 square feet, offering a wide variety of commercial units spread throughout 3 buildings. With over 30+ commercial units this property presents a multitud...