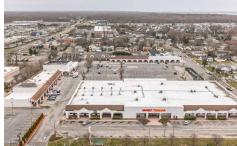

# **COMMENTS**

Welcome to "The Village Shoppes!" a rare opportunity to own a prime piece of commercial real estate in the up and coming area of Rio Grande. This expansive property spans 5 acres and features a total lot size of 18,526 square feet, offering a wide variety of commercial units spread throughout 3 buildings. With over 30+ commercial units this property presents a multitud...

# COMMENTS

Welcome to "The Village Shoppes!" a rare opportunity to own a prime piece of commercial real estate in the up and coming area of Rio Grande. This expansive property spans 5 acres and features a total lot size of 18,526 square feet, offering a wide variety of commercial units spread throughout 3 buildings. With over 30+ commercial units this property presents a multitud...