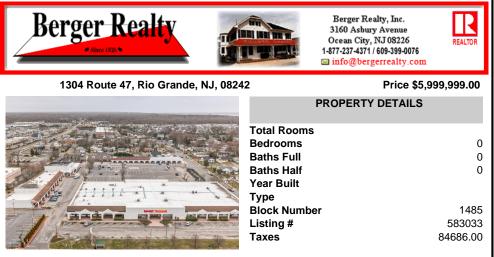

Welcome to "The Village Shoppes!" a rare opportunity to own a prime piece of commercial real estate in the up and coming area of Rio Grande. This expansive property spans 5 acres and features a total lot size of 18,526 square feet, offering a wide variety of commercial units spread throughout 3 buildings. With over 30+ commercial units this property presents a multitud...