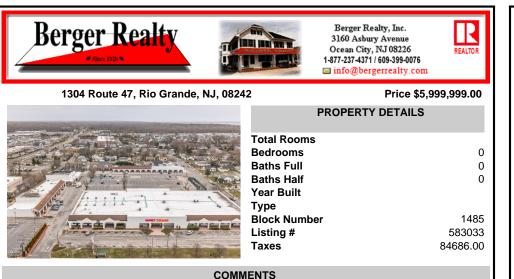

## COMMENTS

Welcome to "The Village Shoppes!" a rare opportunity to own a prime piece of commercial real estate in the up and coming area of Rio Grande. This expansive property spans 5 acres and features a total lot size of 18,526 square feet, offering a wide variety of commercial units spread throughout 3 buildings. With over 30+ commercial units this property presents a multitud...