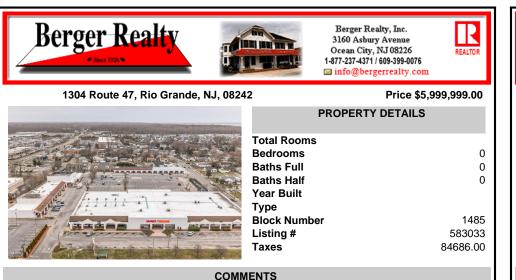

Welcome to "The Village Shoppes!" a rare opportunity to own a prime piece of commercial real estate in the up and coming area of Rio Grande. This expansive property spans 5 acres and features a total lot size of 18,526 square feet, offering a wide variety of commercial units spread throughout 3 buildings. With over 30+ commercial units this property presents a multitud...

## COMMENTS

Welcome to "The Village Shoppes!" a rare opportunity to own a prime piece of commercial real estate in the up and coming area of Rio Grande. This expansive property spans 5 acres and features a total lot size of 18,526 square feet, offering a wide variety of commercial units spread throughout 3 buildings. With over 30+ commercial units this property presents a multitud...