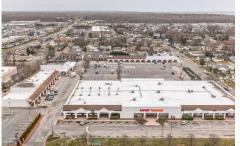

Price \$5,999,999.00

1304 Route 47, Rio Grande, NJ, 08242

PROPERTY DETAILS

**Total Rooms Bedrooms Baths Full Baths Half** Year Built Type

**Block Number** 1485 Listing # 583033 **Taxes** 84686.00

# COMMENTS

Welcome to "The Village Shoppes!" a rare opportunity to own a prime piece of commercial real estate in the up and coming area of Rio Grande. This expansive property spans 5 acres and features a total lot size of 18,526 square feet, offering a wide variety of commercial units spread throughout 3 buildings. With over 30+ commercial units this property presents a multitud...