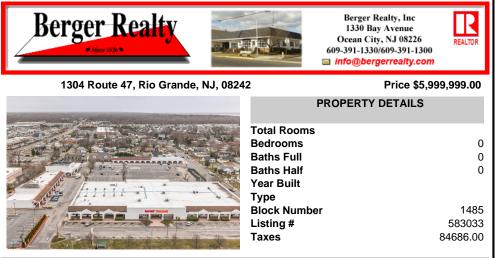

COMMENTS

Welcome to "The Village Shoppes!" a rare opportunity to own a prime piece of commercial real estate in the up and coming area of Rio Grande. This expansive property spans 5 acres and features a total lot size of 18,526 square feet, offering a wide variety of commercial units spread throughout 3 buildings. With over 30+ commercial units this property presents a multitud...

## COMMENTS

Welcome to "The Village Shoppes!" a rare opportunity to own a prime piece of commercial real estate in the up and coming area of Rio Grande. This expansive property spans 5 acres and features a total lot size of 18,526 square feet, offering a wide variety of commercial units spread throughout 3 buildings. With over 30+ commercial units this property presents a multitud...