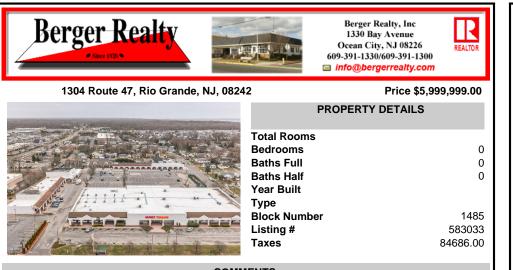

COMMENTS

Welcome to "The Village Shoppes!" a rare opportunity to own a prime piece of commercial real estate in the up and coming area of Rio Grande. This expansive property spans 5 acres and features a total lot size of 18,526 square feet, offering a wide variety of commercial units spread throughout 3 buildings. With over 30+ commercial units this property presents a multitud...

## COMMENTS

Welcome to "The Village Shoppes!" a rare opportunity to own a prime piece of commercial real estate in the up and coming area of Rio Grande. This expansive property spans 5 acres and features a total lot size of 18,526 square feet, offering a wide variety of commercial units spread throughout 3 buildings. With over 30+ commercial units this property presents a multitud...