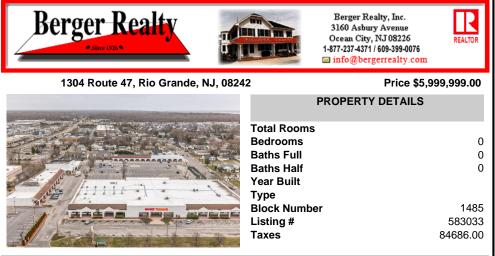

## COMMENTS

Welcome to "The Village Shoppes!" a rare opportunity to own a prime piece of commercial real estate in the up and coming area of Rio Grande. This expansive property spans 5 acres and features a total lot size of 18,526 square feet, offering a wide variety of commercial units spread throughout 3 buildings. With over 30+ commercial units this property presents a multitud...