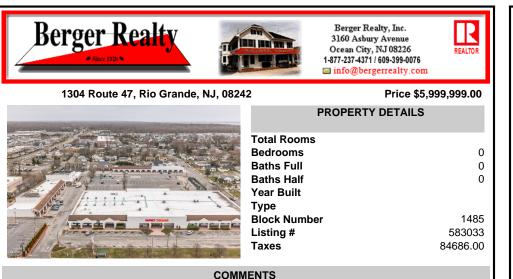

## COMMENTS

Welcome to "The Village Shoppes!" a rare opportunity to own a prime piece of commercial real estate in the up and coming area of Rio Grande. This expansive property spans 5 acres and features a total lot size of 18,526 square feet, offering a wide variety of commercial units spread throughout 3 buildings. With over 30+ commercial units this property presents a multitud...