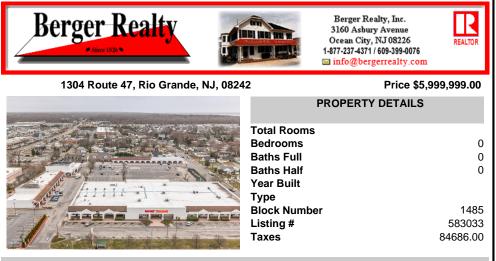

COMMENT

Welcome to "The Village Shoppes!" a rare opportunity to own a prime piece of commercial real estate in the up and coming area of Rio Grande. This expansive property spans 5 acres and features a total lot size of 18,526 square feet, offering a wide variety of commercial units spread throughout 3 buildings. With over 30+ commercial units this property presents a multitud...

## COMMENTS

Welcome to "The Village Shoppes!" a rare opportunity to own a prime piece of commercial real estate in the up and coming area of Rio Grande. This expansive property spans 5 acres and features a total lot size of 18,526 square feet, offering a wide variety of commercial units spread throughout 3 buildings. With over 30+ commercial units this property presents a multitud...