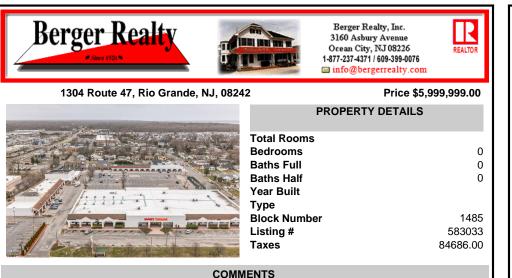

COMMENT

Welcome to "The Village Shoppes!" a rare opportunity to own a prime piece of commercial real estate in the up and coming area of Rio Grande. This expansive property spans 5 acres and features a total lot size of 18,526 square feet, offering a wide variety of commercial units spread throughout 3 buildings. With over 30+ commercial units this property presents a multitud...

## COMMENTS

Welcome to "The Village Shoppes!" a rare opportunity to own a prime piece of commercial real estate in the up and coming area of Rio Grande. This expansive property spans 5 acres and features a total lot size of 18,526 square feet, offering a wide variety of commercial units spread throughout 3 buildings. With over 30+ commercial units this property presents a multitud...