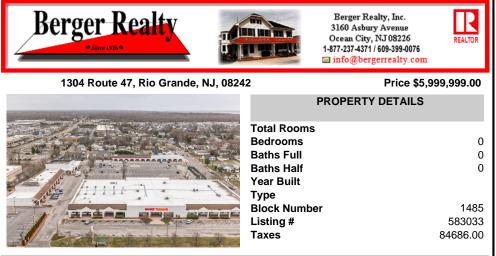

## COMMENTS

Welcome to "The Village Shoppes!" a rare opportunity to own a prime piece of commercial real estate in the up and coming area of Rio Grande. This expansive property spans 5 acres and features a total lot size of 18,526 square feet, offering a wide variety of commercial units spread throughout 3 buildings. With over 30+ commercial units this property presents a multitud...