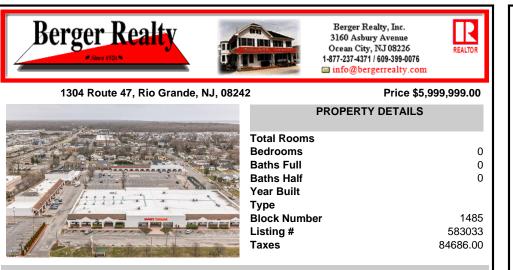

## COMMENTS

Welcome to "The Village Shoppes!" a rare opportunity to own a prime piece of commercial real estate in the up and coming area of Rio Grande. This expansive property spans 5 acres and features a total lot size of 18,526 square feet, offering a wide variety of commercial units spread throughout 3 buildings. With over 30+ commercial units this property presents a multitud...