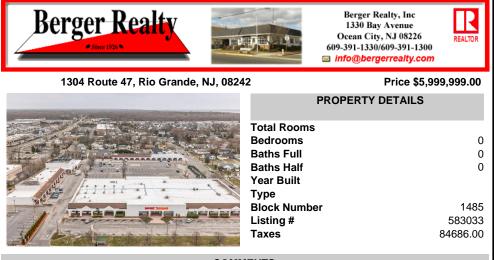

## COMMENTS

Welcome to "The Village Shoppes!" a rare opportunity to own a prime piece of commercial real estate in the up and coming area of Rio Grande. This expansive property spans 5 acres and features a total lot size of 18,526 square feet, offering a wide variety of commercial units spread throughout 3 buildings. With over 30+ commercial units this property presents a multitud...