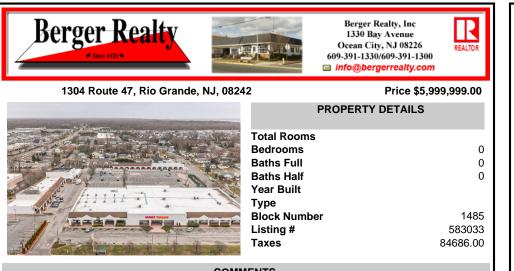

## COMMENTS

Welcome to "The Village Shoppes!" a rare opportunity to own a prime piece of commercial real estate in the up and coming area of Rio Grande. This expansive property spans 5 acres and features a total lot size of 18,526 square feet, offering a wide variety of commercial units spread throughout 3 buildings. With over 30+ commercial units this property presents a multitud...