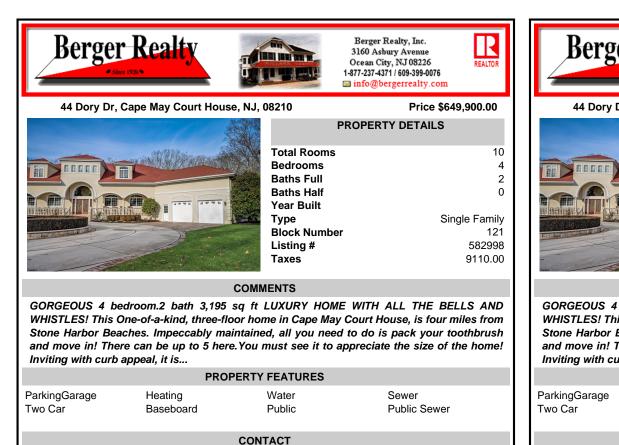

# 44 Dory Dr, Cape May Court House, NJ, 08210

### Price \$649,900.00

| Total Ro<br>Bedroor        |
|----------------------------|
| Baths F<br>Baths H         |
| Year Bu<br>Type<br>Block N |
| Listing #<br>Taxes         |

| Total Rooms  | 10            |
|--------------|---------------|
| Bedrooms     | 4             |
| Baths Full   | 2             |
| Baths Half   | 0             |
| Year Built   |               |
| Туре         | Single Family |
| Block Number | 121           |
| Listing #    | 582998        |
| Taxes        | 9110.00       |
|              |               |

**PROPERTY DETAILS** 

# COMMENTS

GORGEOUS 4 bedroom.2 bath 3,195 sq ft LUXURY HOME WITH ALL THE BELLS AND WHISTLES! This One-of-a-kind, three-floor home in Cape May Court House, is four miles from Stone Harbor Beaches. Impeccably maintained, all you need to do is pack your toothbrush and move in! There can be up to 5 here. You must see it to appreciate the size of the home! Inviting with curb appeal, it is ...

| PROPERTY FEATURES |                      |                 |                       |  |
|-------------------|----------------------|-----------------|-----------------------|--|
| kingGarage<br>Car | Heating<br>Baseboard | Water<br>Public | Sewer<br>Public Sewer |  |
|                   |                      |                 |                       |  |