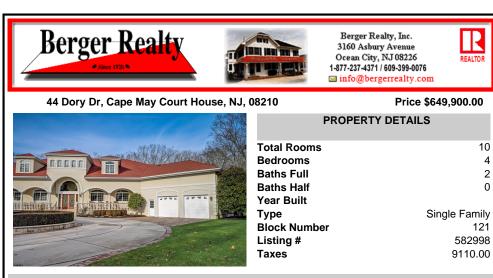

# 44 Dory Dr, Cape May Court House, NJ, 08210

#### Price \$649,900.00

|              | Total I<br>Bedro |
|--------------|------------------|
|              | Baths            |
|              | Baths            |
| TAR THE TARE | Year E           |
|              | Type<br>Block    |
|              | Listing          |
|              | Taxes            |

| Total Rooms  | 10            |
|--------------|---------------|
| Bedrooms     | 4             |
| Baths Full   | 2             |
| Baths Half   | 0             |
| Year Built   |               |
| Туре         | Single Family |
| Block Number | 121           |
| Listing #    | 582998        |
| Taxes        | 9110.00       |
|              |               |

**PROPERTY DETAILS** 