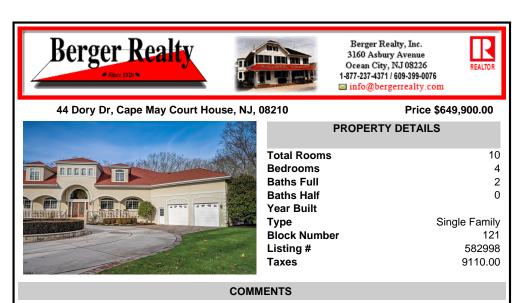

# 44 Dory Dr, Cape May Court House, NJ, 08210

#### Price \$649,900.00

| Total R<br>Bedroo<br>Baths F<br>Baths H<br>Year Bu |
|----------------------------------------------------|
| Type<br>Block N<br>Listing<br>Taxes                |

| Total Rooms  | 10            |
|--------------|---------------|
| Bedrooms     | 4             |
| Baths Full   | 2             |
| Baths Half   | 0             |
| Year Built   |               |
| Туре         | Single Family |
| Block Number | 121           |
| Listing #    | 582998        |
| Taxes        | 9110.00       |
|              |               |

**PROPERTY DETAILS** 