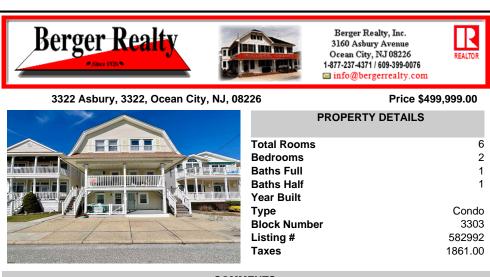

## COMMENTS

Your new summer escape awaits and is only 1.5 blocks from the beach! Situated in a prime location, this condo not only offers close proximity to the beach, but also to the 34th St. playground, basketball courts, ice cream shops, restaurants, and more! Inside, you\'II find hardwood floors, recessed lighting, and newer blinds throughout. There are 2 bedrooms, each with new c...

|                                           | PROPE                                                              | RTY FEATURES                                |                                  |
|-------------------------------------------|--------------------------------------------------------------------|---------------------------------------------|----------------------------------|
| ParkingGarage<br>None                     | OtherRooms<br>Den/TV Room<br>Eat In Kitchen<br>Primary BR on 1st f | InteriorFeatures<br>Hardwood Floors<br>loor | Heating<br>Baseboard<br>Electric |
| Cooling<br>Ceiling Fan(s)<br>Window Units | HotWater<br>Electric                                               | Water<br>Public Water                       | Sewer<br>Public Sewer            |
| CONTACT                                   |                                                                    |                                             |                                  |