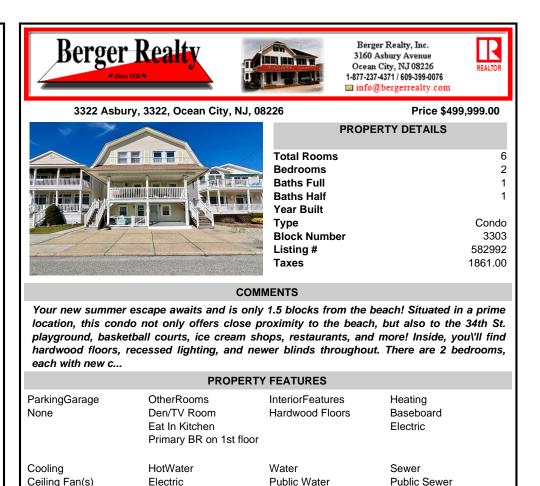

## COMMENTS

Your new summer escape awaits and is only 1.5 blocks from the beach! Situated in a prime location, this condo not only offers close proximity to the beach, but also to the 34th St. playground, basketball courts, ice cream shops, restaurants, and more! Inside, you\'II find hardwood floors, recessed lighting, and newer blinds throughout. There are 2 bedrooms, each with new c...

|                                           | PROPE                                                              | RTY FEATURES                                |                                  |
|-------------------------------------------|--------------------------------------------------------------------|---------------------------------------------|----------------------------------|
| ParkingGarage<br>None                     | OtherRooms<br>Den/TV Room<br>Eat In Kitchen<br>Primary BR on 1st f | InteriorFeatures<br>Hardwood Floors<br>loor | Heating<br>Baseboard<br>Electric |
| Cooling<br>Ceiling Fan(s)<br>Window Units | HotWater<br>Electric                                               | Water<br>Public Water                       | Sewer<br>Public Sewer            |
| CONTACT                                   |                                                                    |                                             |                                  |