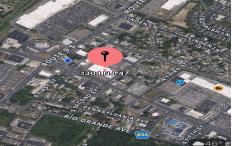

84686.00

1304 Route 47, Rio Grande, NJ, 08242

PROPERTY DETAILS

Price \$5,999,999.00

# **COMMENTS**

**Taxes** 

Welcome to "The Village Shoppes!" a rare opportunity to own a prime piece of commercial real estate in the up and coming area of Rio Grande. This expansive property spans 5 acres and features a total lot size of 18,526 square feet, offering a wide variety of commercial units spread throughout 3 buildings. With over 30+ commercial units this property presents a multitud...