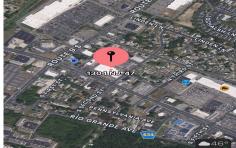

Price \$5,999,999.00

1304 Route 47, Rio Grande, NJ, 08242

PROPERTY DETAILS

| 0        |
|----------|
| 0        |
| 0        |
|          |
|          |
| 1485     |
| 582972   |
| 84686.00 |
|          |

# **COMMENTS**

Welcome to "The Village Shoppes!" a rare opportunity to own a prime piece of commercial real estate in the up and coming area of Rio Grande. This expansive property spans 5 acres and features a total lot size of 18,526 square feet, offering a wide variety of commercial units spread throughout 3 buildings. With over 30+ commercial units this property presents a multitud...