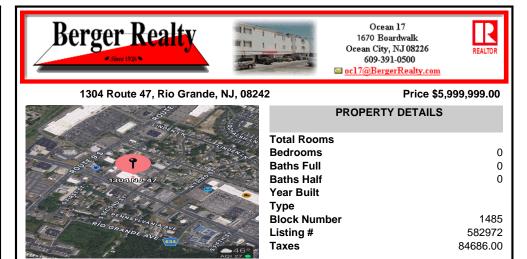

## COMMENTS

Welcome to "The Village Shoppes!" a rare opportunity to own a prime piece of commercial real estate in the up and coming area of Rio Grande. This expansive property spans 5 acres and features a total lot size of 18,526 square feet, offering a wide variety of commercial units spread throughout 3 buildings. With over 30+ commercial units this property presents a multitud...