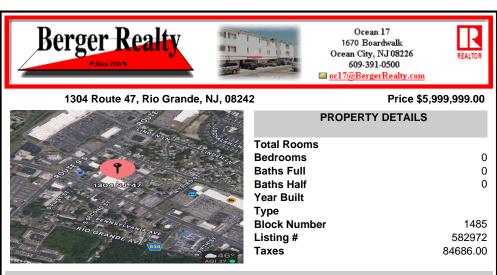

## COMMENTS

Welcome to "The Village Shoppes!" a rare opportunity to own a prime piece of commercial real estate in the up and coming area of Rio Grande. This expansive property spans 5 acres and features a total lot size of 18,526 square feet, offering a wide variety of commercial units spread throughout 3 buildings. With over 30+ commercial units this property presents a multitud...