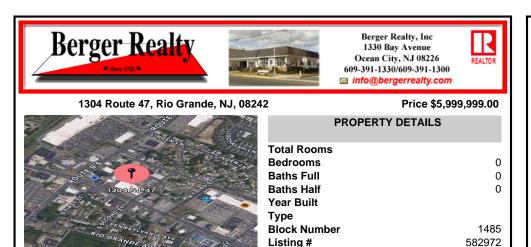

### COMMENTS

Taxes

Welcome to "The Village Shoppes!" a rare opportunity to own a prime piece of commercial real estate in the up and coming area of Rio Grande. This expansive property spans 5 acres and features a total lot size of 18,526 square feet, offering a wide variety of commercial units spread throughout 3 buildings. With over 30+ commercial units this property presents a multitud...

## COMMENTS

Welcome to "The Village Shoppes!" a rare opportunity to own a prime piece of commercial real estate in the up and coming area of Rio Grande. This expansive property spans 5 acres and features a total lot size of 18,526 square feet, offering a wide variety of commercial units spread throughout 3 buildings. With over 30+ commercial units this property presents a multitud...