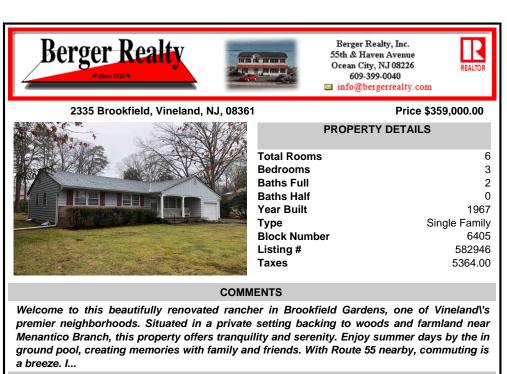

## COMMENTS

Welcome to this beautifully renovated rancher in Brookfield Gardens, one of Vineland's premier neighborhoods. Situated in a private setting backing to woods and farmland near Menantico Branch, this property offers tranquility and serenity. Enjoy summer days by the in ground pool, creating memories with family and friends. With Route 55 nearby, commuting is a breeze. I...