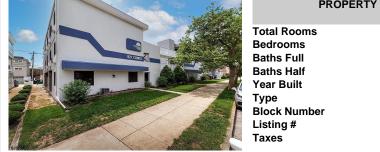

# Price \$279,900.00

| us i | PROPERTY DETAILS |         |
|------|------------------|---------|
|      | Total Rooms      | 3       |
|      | Bedrooms         | 1       |
|      | Baths Full       | 1       |
|      | Baths Half       | 0       |
|      | Year Built       |         |
|      | Туре             | Condo   |
|      | Block Number     | 902     |
|      | Listing #        | 582913  |
|      | Taxes            | 1449.00 |