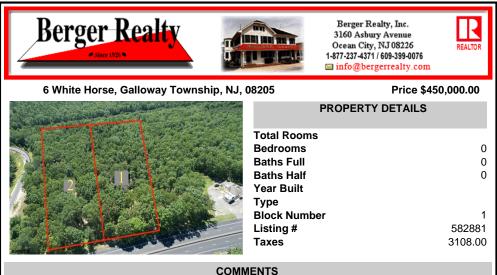

COMMENTS

Taxes

5 Acers of Commerical property in Galloway Township in a prime location for a business, hotel, car wash, restaurant, the possibilities are endless. This property has 260 feet of frontage on the White Horse Pike, Zoned HC-1 Highway Commerical....