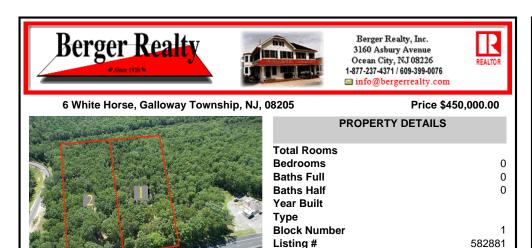

COMMENTS

Taxes

5 Acers of Commerical property in Galloway Township in a prime location for a business, hotel, car wash, restaurant, the possibilities are endless. This property has 260 feet of frontage on the White Horse Pike, Zoned HC-1 Highway Commerical....