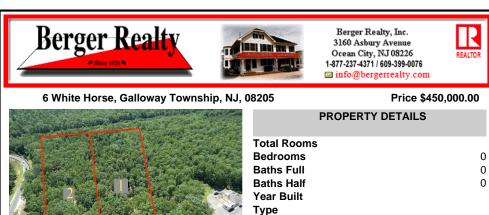

#### COMMENTS

Block Number

Listing #

Taxes

5 Acers of Commerical property in Galloway Township in a prime location for a business, hotel, car wash, restaurant, the possibilities are endless. This property has 260 feet of frontage on the White Horse Pike, Zoned HC-1 Highway Commerical....

# COMMENTS

5 Acers of Commerical property in Galloway Township in a prime location for a business, hotel, car wash, restaurant, the possibilities are endless. This property has 260 feet of frontage on the White Horse Pike, Zoned HC-1 Highway Commerical....