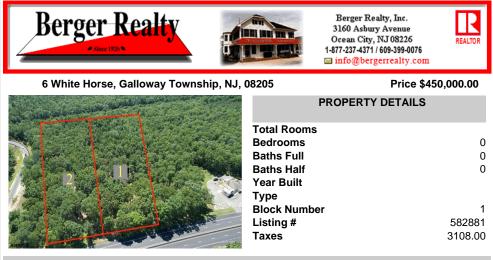

582881 3108.00

#### COMMENTS

Block Number

Listing #

Taxes

5 Acers of Commerical property in Galloway Township in a prime location for a business, hotel, car wash, restaurant, the possibilities are endless. This property has 260 feet of frontage on the White Horse Pike, Zoned HC-1 Highway Commerical....

# COMMENTS

5 Acers of Commerical property in Galloway Township in a prime location for a business, hotel, car wash, restaurant, the possibilities are endless. This property has 260 feet of frontage on the White Horse Pike, Zoned HC-1 Highway Commerical....