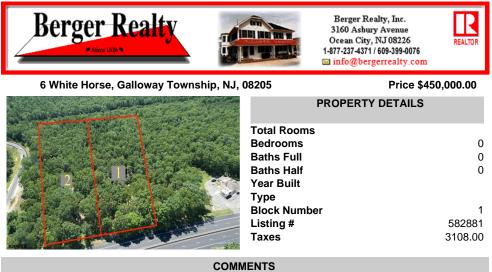

### COMMENTS

5 Acers of Commerical property in Galloway Township in a prime location for a business, hotel, car wash, restaurant, the possibilities are endless. This property has 260 feet of frontage on the White Horse Pike, Zoned HC-1 Highway Commerical....