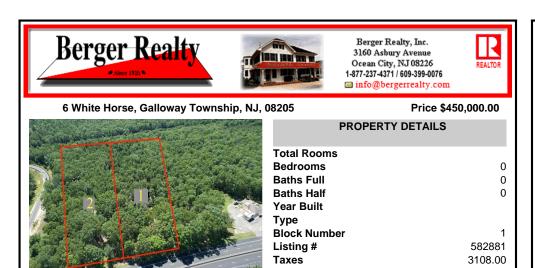

### COMMENTS

5 Acers of Commerical property in Galloway Township in a prime location for a business, hotel, car wash, restaurant, the possibilities are endless. This property has 260 feet of frontage on the White Horse Pike, Zoned HC-1 Highway Commerical....